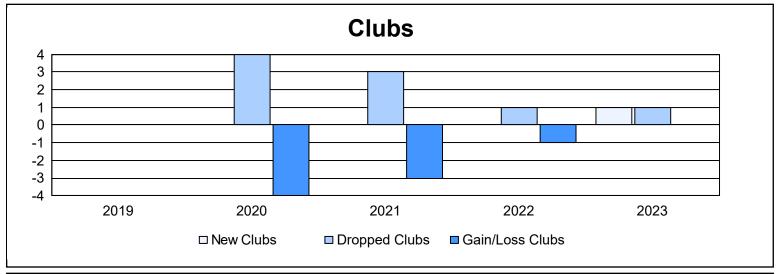

District 331 C

As of June 2023 Cumulative

| Year      | New<br>Clubs | Dropped<br>Clubs | Gain/<br>Loss<br>Clubs | New<br>Members | Charter<br>Members | Reinstate<br>Members | Transfer<br>Members | Total<br>Member<br>Added | Total<br>Members<br>Dropped | Gain/<br>Loss<br>Members |
|-----------|--------------|------------------|------------------------|----------------|--------------------|----------------------|---------------------|--------------------------|-----------------------------|--------------------------|
| 2018-2019 | 0            | 0                | 0                      | 120            | 0                  | 4                    | 1                   | 125                      | 167                         | -42                      |
| 2019-2020 | 0            | 4                | -4                     | 152            | 0                  | 3                    | 2                   | 157                      | 260                         | -103                     |
| 2020-2021 | 0            | 3                | -3                     | 97             | 1                  | 2                    | 6                   | 106                      | 209                         | -103                     |
| 2021-2022 | 0            | 1                | -1                     | 72             | 0                  | 2                    | 2                   | 76                       | 186                         | -110                     |
| 2022-2023 | 1            | 1                | 0                      | 106            | 39                 | 2                    | 0                   | 147                      | 146                         | 1                        |
| Average   | 0            | 2                | -2                     | 109            | 8                  | 3                    | 2                   | 122                      | 194                         | -71                      |